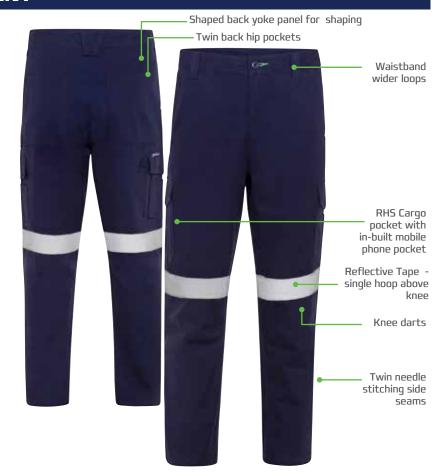

## MENS MIDWEIGHT TAPED CANVAS CARGO

**FABRIC:** 100% COTTON CANVAS **WEIGHT:** 270GSM **SIZES:** 82R - 112R, 87S - 132S

#### **FEATURES & BENEFITS**

- NEW MODERN fit flat front cargo pant
- Single hoop Reflective tape 50mm above knees
- Angled Front side pockets with RHS coin pocket
- YKK nylon zipper
- Shaped back yoke
- Two back patch pocket
- · Cargo pockets with pocket flaps and additional utility pockets
- Knee darts detail
- Right cargo pocket with integrated mobile bellow pocket and has ruler entry at pocket flap